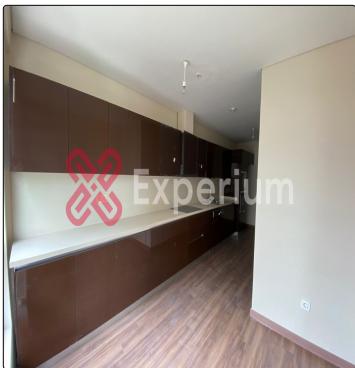

## **Properties**

Property Type: Residence

Gross Area / Net Area: 219.00 / 144.00 m<sup>2</sup>

Bed Room / Living Room / Bath Room: 4 / 1 / 3

View:

## Info

Nef 22 Ataköy site, located in Ataköy 7-8-9-10th section of Bakırköy district of Istanbul, consists of 6 blocks of residences & offices and 125 stores. Covered Parking, 24/7 Security service, Fitness, indoor and outdoor pool services are offered in the project, as well as foldhome units such as cinema, playstation, guest room, meeting rooms. Yenibosna metro, metrobus stop and bus stops are within walking distance. For detailed information and alternatives about all the projects we work with as authorized, you can contact us on the 02129510101 communication line.