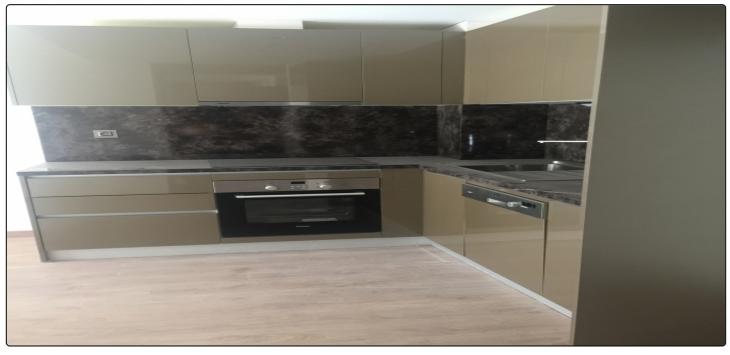

## Properties

Property Type: Residence

Gross Area / Net Area: 82.00 / 44.00 m<sup>2</sup>

Bed Room / Living Room / Bath Room: 1 / 1 / 1

View: Mall

## Info

Nef 22 Atakö y site, located in Atakö y 7-8-9-10th section of Bakırkö y district of Istanbul, consists of 6 blocks of residences & offices and 125 stores. Covered Parking, 24/7 Security service, Fitness, indoor and outdoor pool services are offered in the project, as well as foldhome units such as cinema, playstation, guest room, meeting rooms. Yenibosna metro, metrobus stop and bus stops are within walking distance. For detailed information and alternatives about all the projects we work with as authorized, you can contact us on the 02129510101 communication line.